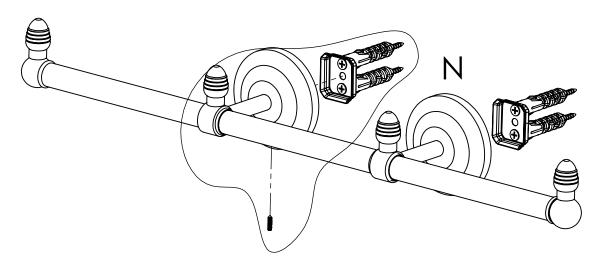

## **INSTALLATION INSTRUCTIONS**

Step 2: Attach Bracket to Mounting Plate.

Place bracket on mounting plate and secure by tightening set screw as shown below.