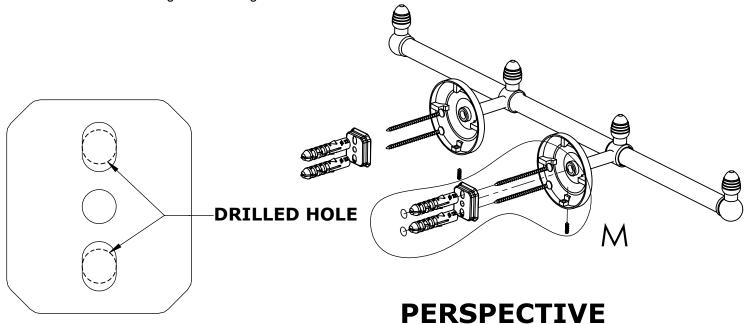

#### Step 1: Drill holes in Wall for screw anchors and attach Mounting Plate to Wall

Determine your desired location for installation and make a mark for the location of the mounting plate. Remove mounting plate from backplate by loosening set screw in backplate as pictured below. Place center hole of mounting plate over mark made above. Make 2 marks where mounting screws will be placed as shown below. Drill hole at each of the marks. (You may substitute other style mounting anchors or screws if desired). Place anchors into the holes made. Place mounting plate over holes and secure to mounting surface using screws as shown below.

#### **PERSPECTIVE**