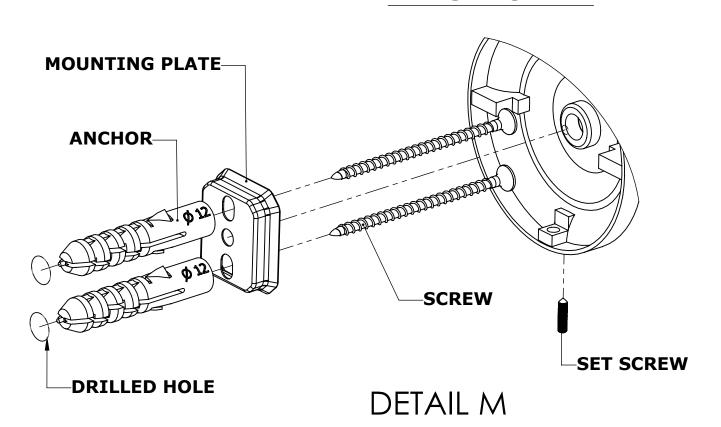

#### Step 1: Drill holes in Wall for screw anchors and attach Mounting Plate to Wall

Determine your desired location for installation and make a mark for the location of the mounting plate. Remove mounting plate from backplate by loosening set screw in backplate as pictured below. Place center hole of mounting plate over mark made above. Make 2 marks where mounting screws will be placed as shown below. Drill hole at each of the marks. (You may substitute other style mounting anchors or screws if desired). Place anchors into the holes made. Place mounting plate over holes and secure to mounting surface using screws as shown below.