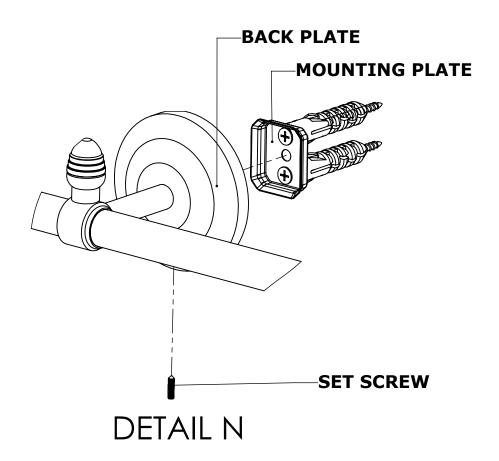

## **INSTALLATION INSTRUCTIONS**

Step 2: Attach Bracket to Mounting Plate.

Place bracket on mounting plate and secure by tightening set screw as shown below.